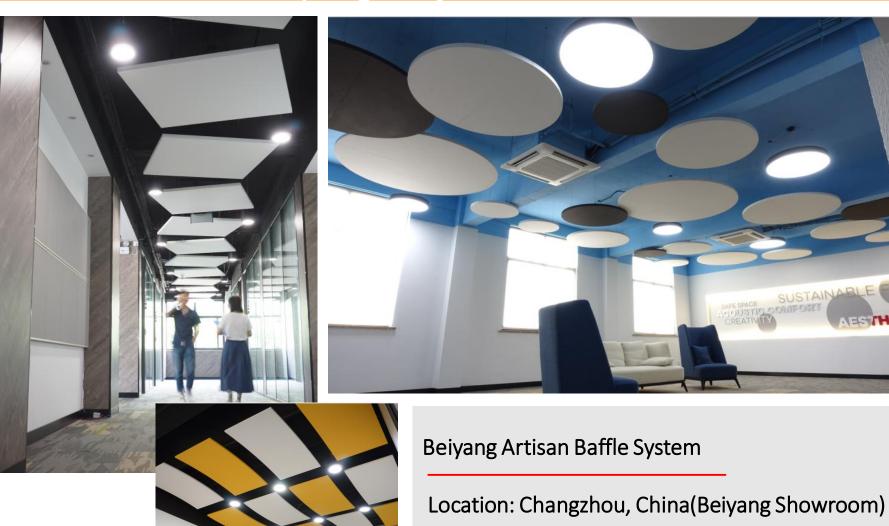

Key Words: Customized shapes & colors, wood grain printed fabric

Beiyang Artisan Baffle System

Location: Changzhou, China(Beiyang Showroom)

Key Words: Inclined hanging system

Key Words: Customized shapes & curved Panels