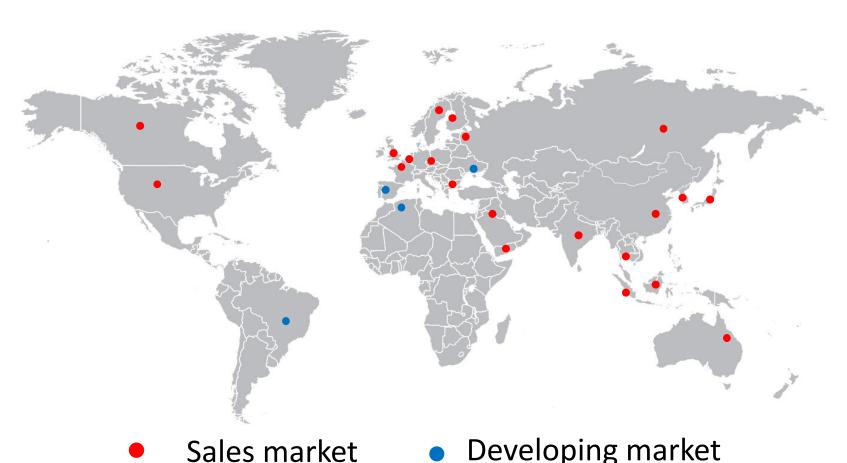

### Welcome to Ceillex !!







Fiberglass Acoustic Ceiling System Supplier









## **BEIYANG History**

Established in 1997

1998

First Fiberglass acoustic ceiling tiles prodution in China

2000

2007

German-Made production line implement (The most updated version in the world.)

Lamination line implement

2015

2017

2018

2019

Capacity:3,000,000sqm/year

Start with fiberglass tissue producing



Solar panel system completed, Selfsufficiency in electricity







## QUALIFICATION









MÜLLER-BBM







## Sales Volume







## **Product Structure**



<sup>\*</sup>Data based on last year's statistics





## Sales Network







## **PERFORMANCE**















Location: Beijing, China

Key words:

Customized shape & different height

Beiyang Baffle System









Beiyang Baffle System

Location: Beijing, China

Key words:

Customized shape & panels combination









Beiyang Curved Baffle System

Location: Soul, Korea

**Key words:** \*First appplication on the subway station project

\*Total lengh up to 20M of one line after combination







\*Designed by Japanese architector Mr Keiji Oguchi



Beiyang Artisan Baffle System

Location: Wuxi, China

Key Words:

Full application of baffle system from lobby to 3rd floor of the whole office building





Beiyang Artisan Baffle System

Location: Beijing, China

**Key Words:** 

Full application of baffle system, exellent combination





Beiyang Artisan Ba