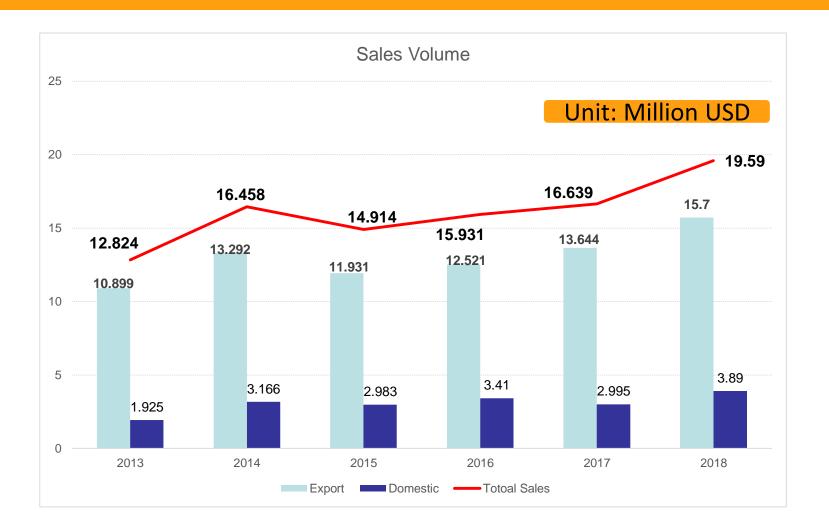

### Welcome to Ceillex !!







Fiberglass Acoustic Ceiling System Supplier









## **BEIYANG History**

Established in 1997

1998

First Fiberglass acoustic ceiling tiles prodution in China

2000

2007

German-Made production line implement (The most updated version in the world.)

Lamination line implement

2015

2017

2018

2019

Capacity:3,000,000sqm/year

Start with fiberglass tissue producing



Solar panel system completed, Selfsufficiency in electricity







## QUALIFICATION









MÜLLER-BBM







## Sales Volume







## **Product Structure**



<sup>\*</sup>Data based on last year's statistics





## Sales Network







## **PERFORMANCE**















Location: Beijing, China

Key words:

Customized shape & different height

Beiyang Baffle System









Beiyang Baffle System

Location: Beijing, China

Key words:

Customized shape & panels combination









Beiyang Curved Baffle System

Location: Soul, Korea

**Key words:** \*First appplication on the subway station project

\*Total lengh up to 20M of one line after combination







\*Designed by Japanese architector Mr Keiji Oguchi



Beiyang Artisan Baffle System

Location: Wuxi, China

Key Words:

Full application of baffle system from lobby to 3rd floor of the whole office building





Beiyang Artisan Baffle System

Location: Beiji