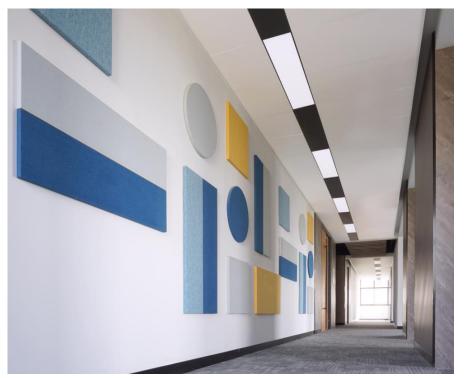

Beiyang Artisan Baffle System

Location: Wuxi, China

Key Words: Customized shapes & colors

Beiyang HEYUE Wall Panels

Location: Stavanger, Norway

Key Words: Customized wall panels with

nature image printed

Beiyang Teus Ceiling System

+Hueyue Wall System

Location: Beijing, China

Key Words:

Good combination of ceiling/wall panels and

with lighting system

Beiyang Artisan Baffle System

Location: Beijing, China

Key Words: Alibaba Beijing Agent, customized shapes