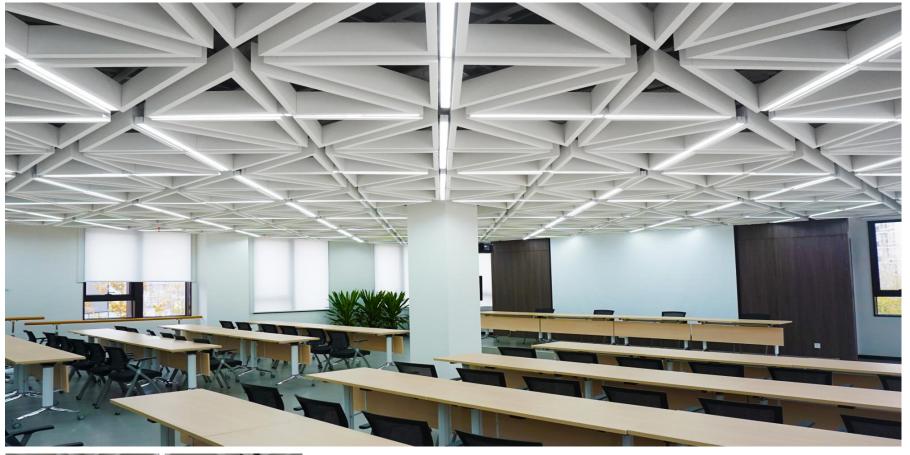

## **PERFORMANCE**

Location: Beijing, China

Key words:

Customized shape & different height

Beiyang Baffle System

Beiyang Baffle System

Location: Beijing, China

Key words: