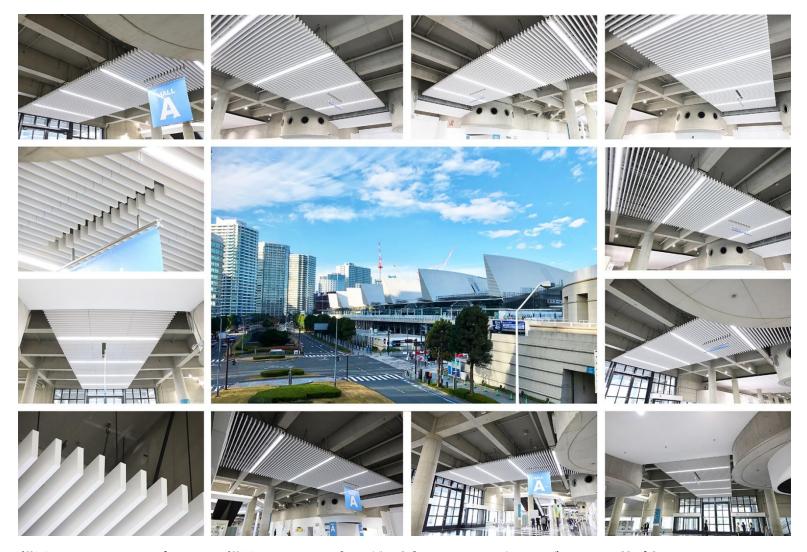

Beiyang Artisan Baffle System

Location: Chongqing, China

Key Words: Customized shapes & colors

Beiyang Artisan Baffle System

Location: Changzhou, China

Key Words:

Customized shapes & vivid picture printed

横浜みなとみらい・パシフィコ横浜展示ホール(1 F ゲート)・シーレックス・バッフル天井パネル