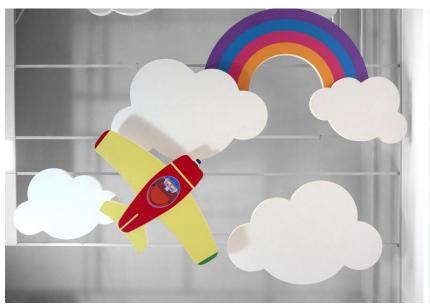

Beiyang Artisan Baffle System

Location: Chongqing, China

Key Words: Customized shapes & colors

Beiyang Artisan Baffle System

Location: Changzhou, China

Key Words:

Customized shapes & vivid picture printed

横浜みなとみらい・パシフィコ横浜展示ホール(1 F ゲート)・シーレックス・バッフル天井パネル