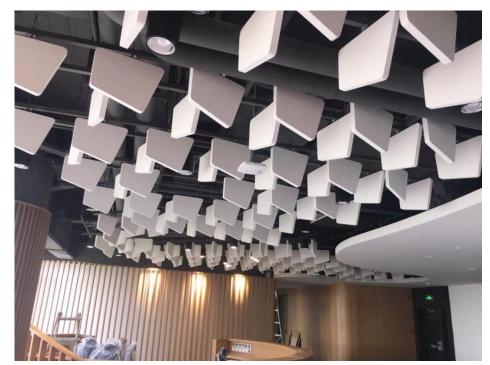

## **PERFORMANCE**

Location: Beijing, China

Key words:

Customized shape & different height

Beiyang Baffle System

Beiyang Baffle System

Location: Beijing, China

Key words:

Customized shape & panels combination

Beiyang Curved Baffle System

Location: Soul, Korea

**Key words:** \*First appplication on the subway station project

\*Total lengh up to 20M of one line after combination