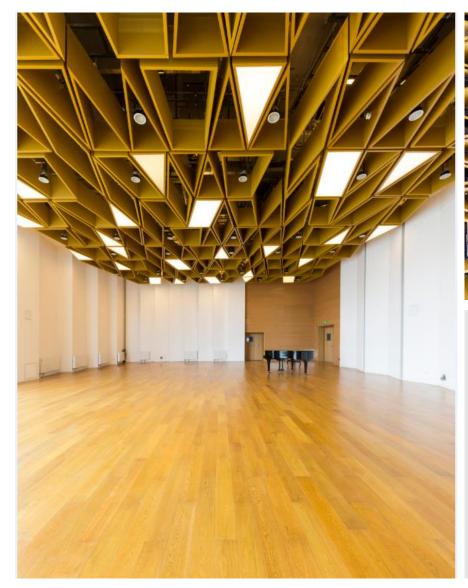

## **PERFORMANCE**

Location: Beijing, China

Key words:

Customized shape & different height

Beiyang Baffle System

Beiyang Baffle System

Location: Beijing, China

Key words: