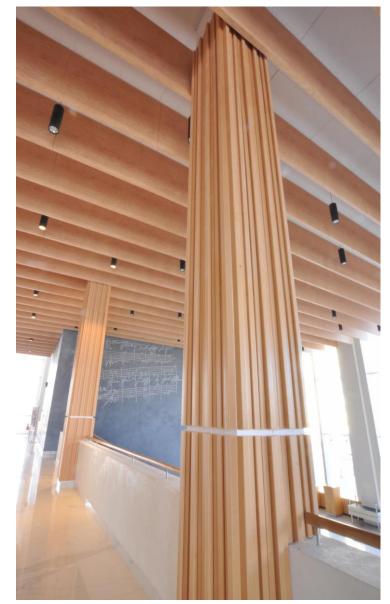

\*Designed by Japanese architector Mr Keiji Oguchi

Beiyang Artisan Baffle System

Location: Wuxi, China

Key Words:

Full application of baffle system from lobby to 3rd floor of the whole office building

Beiyang Artisan Baffle System

Location: Beijing, China

**Key Words:** 

Full application of baffle system, exellent combination

Beiyang Artisan Baffle System (Wooden grain printed)

Location: Moscow, Russia

KeyWords: Baffles with wooden grain printed