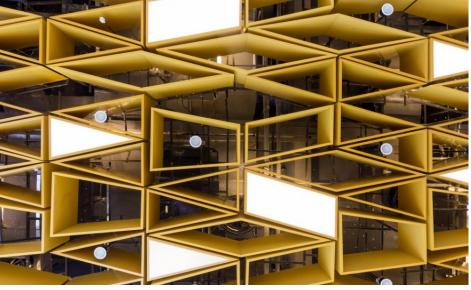

## **PERFORMANCE**

Location: Beijing, China

Key words:

Customized shape & different height

Beiyang Baffle System

Beiyang Baffle System

Location: Beijing, China

Key words: