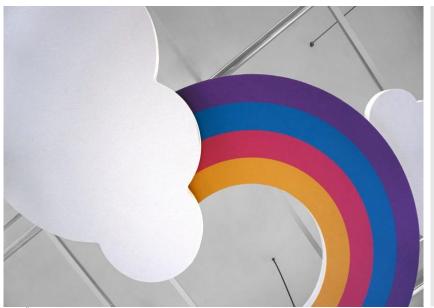

Beiyang Artisan Baffle System

Location: Chongqing, China

Key Words: Customized shapes & colors

Beiyang Artisan Baffle System

Location: Changzhou, China

Key Words:

Customized shapes & vivid picture printed

横浜みなとみらい・パシフィコ横浜展示ホール(1 F ゲート)・シーレックス・バッフル天井パネル