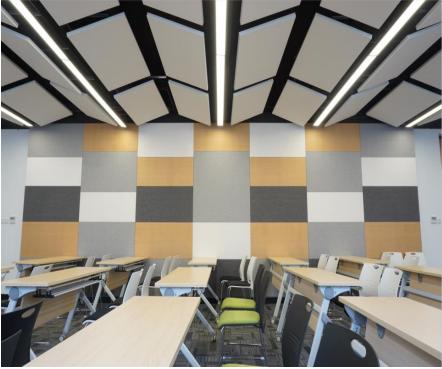

+Hueyue Wall System

Location: Beijing, China

Key Words:

Good combination of ceiling/wall panels and

with lighting system

Beiyang Artisan Baffle System

Location: Beijing, China

Key Words: Alibaba Beijing Agent, customized shapes

Beiyang Artisan Baffle System-Wood Grain Printed System

Location: ShangHai, China

Key Words: Wood grain printed surface, customized dimensions

Beiyang Heyue Wall System

Location: Changzhou, China(Beiyang Showroom)