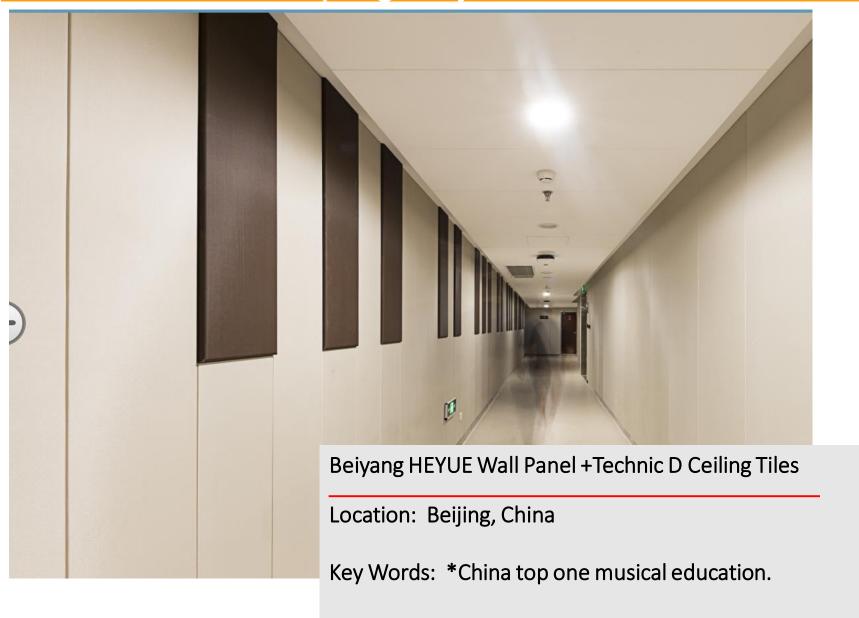

Beiyang Artisan Baffle System

Location: Wuxi, China

Key Words: Customized shapes & colors

Beiyang HEYUE Wall Panels

Location: Stavanger, Norway

Key Words: Customized wall panels with

nature image printed

Beiyang Teus Ceiling System

+Hueyue Wall System

Location: Beijing, China

Key Words:

Good combination of ceiling/wall panels and

with lighting system

Beiyang Artisan Baffle System

Location: Beijing, China

Key Words: Alibaba Beijing Agent, customized shapes