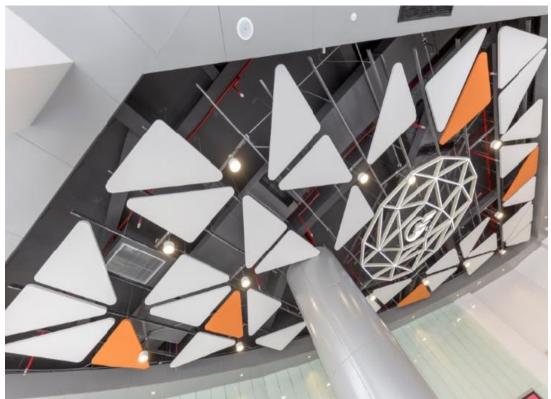

## **PERFORMANCE**

Location: Beijing, China

Key words:

Customized shape & different height

Beiyang Baffle System

Beiyang Baffle System

Location: Beijing, China

Key words:

Customized shape & panels combination

Beiyang Curved Baffle System

Location: Soul, Korea

**Key words:** \*First appplication on the subway station project

\*Total lengh up to 20M of one line after combination