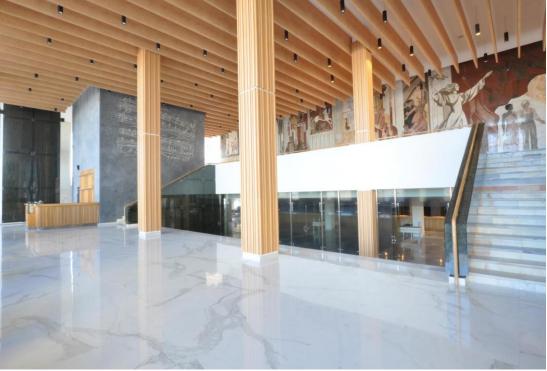

\*Designed by Japanese architector Mr Keiji Oguchi

Beiyang Artisan Baffle System

Location: Wuxi, China

Key Words:

Full application of baffle system from lobby to 3rd floor of the whole office building

Beiyang Artisan Baffle System

Location: Beijing, China

**Key Words:** 

Full application of baffle system, exellent combination

Beiyang Artisan Baffle System (Wooden grain printed)

Location: Moscow, Russia

KeyWords: Baffles with wooden grain printed