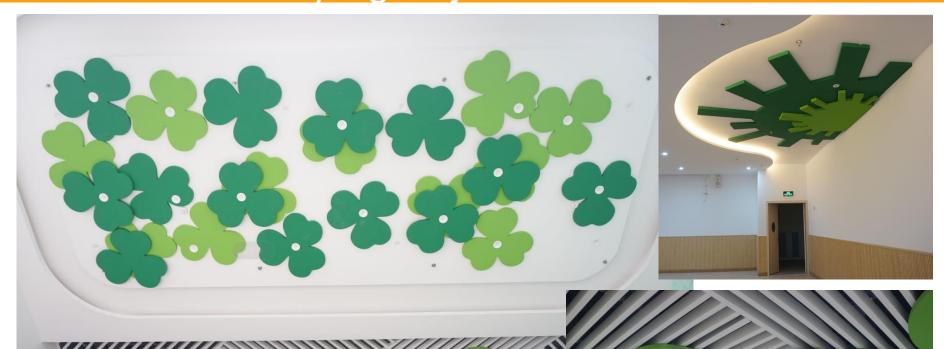

Beiyang Artisan Baffle System

Location: Chongqing, China

Key Words: Customized shapes & colors

Beiyang Artisan Baffle System

Location: Changzhou, China

Key Words:

Customized shapes & vivid picture printed

横浜みなとみらい・パシフィコ横浜展示ホール(1 F ゲート)・シーレックス・バッフル天井パネル