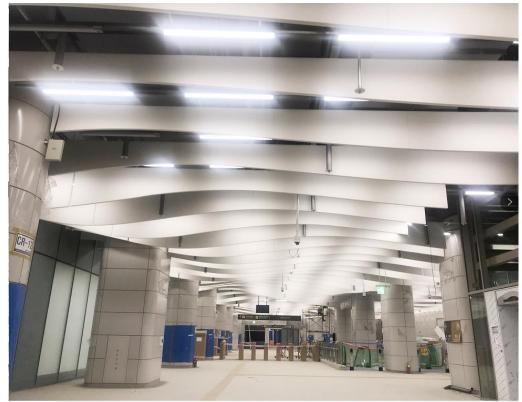

Customized shape & panels combination

Beiyang Curved Baffle System

Location: Soul, Korea

**Key words:** \*First appplication on the subway station project

\*Total lengh up to 20M of one line after combination