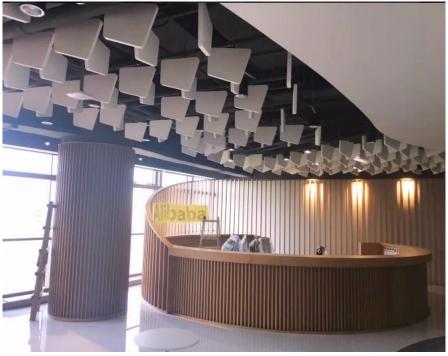

+Hueyue Wall System

Location: Beijing, China

Key Words:

Good combination of ceiling/wall panels and

with lighting system

Beiyang Artisan Baffle System

Location: Beijing, China

Key Words: Alibaba Beijing Agent, customized shapes