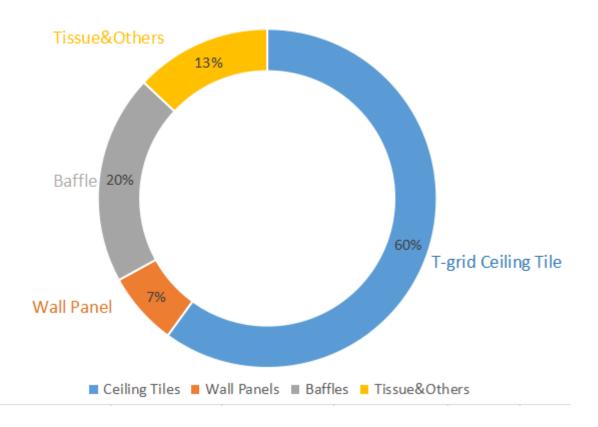

### Welcome to Ceillex !!







Fiberglass Acoustic Ceiling System Supplier









## **BEIYANG History**

Established in 1997

1998

First Fiberglass acoustic ceiling tiles prodution in China

2000

2007

German-Made production line implement (The most updated version in the world.)

Lamination line implement

2015

2017

2018

2019

Capacity:3,000,000sqm/year

Start with fiberglass tissue producing



Solar panel system completed, Selfsufficiency in electricity







## QUALIFICATION









MÜLLER-BBM







## Sales Volume







## **Product Structure**



<sup>\*</sup>Data based on last year's statistics





## Sales Network







## **PERFORMANCE**















Location: Beijing, China

Key words:

Customized shape & different height

Beiyang Baffle System









Beiyang Baffle System

Location: Beijing, China

Key words:

Customized shape & panels combination









Beiyang Curved Baffle System

Location: Soul, Korea

**Key words:** \*First appplication on the subway station project

\*Total lengh up to 20M of one line after combination







\*Designed by Japanese architector Mr Keiji Oguchi



Beiyang Artisan Baffle System

Location: Wuxi, China

Key Words:

Full application of baffle system from lobby to 3rd floor of the whole office building





Beiyang Artisan Baffle System

Location: Beijing, China

**Key Words:** 

Full