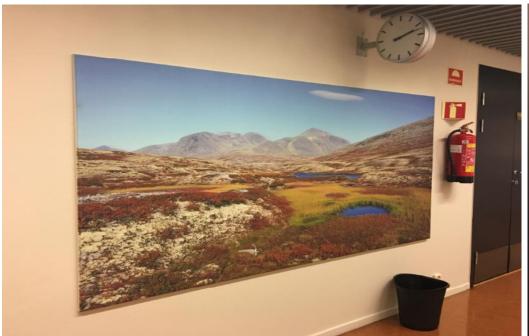

Beiyang Artisan Baffle System

Location: Wuxi, China

Key Words: Customized shapes & colors

Beiyang HEYUE Wall Panels

Location: Stavanger, Norway

Key Words: Customized wall panels with

nature image printed

Beiyang Teus Ceiling System