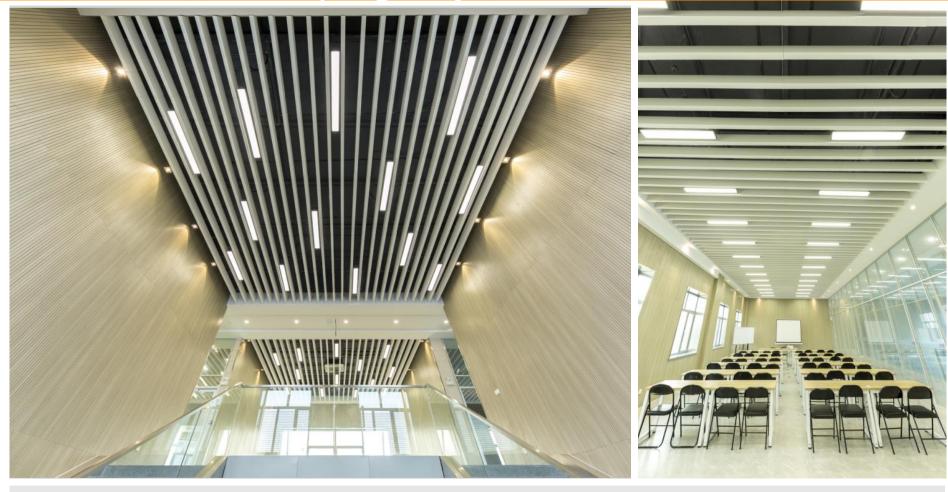

## **PERFORMANCE**

Location: Beijing, China

Key words:

Customized shape & different height

Beiyang Baffle System

Beiyang Baffle System

Location: Beijing, China

Key words: