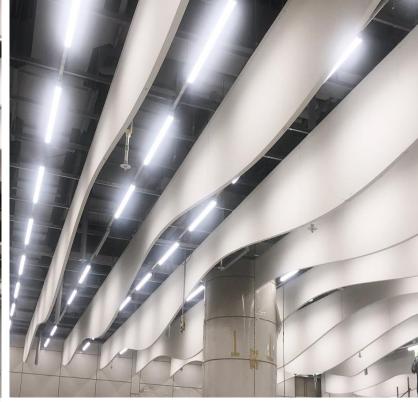

Customized shape & panels combination

Beiyang Curved Baffle System

Location: Soul, Korea

**Key words:** \*First appplication on the subway station project

\*Total lengh up to 20M of one line after combination