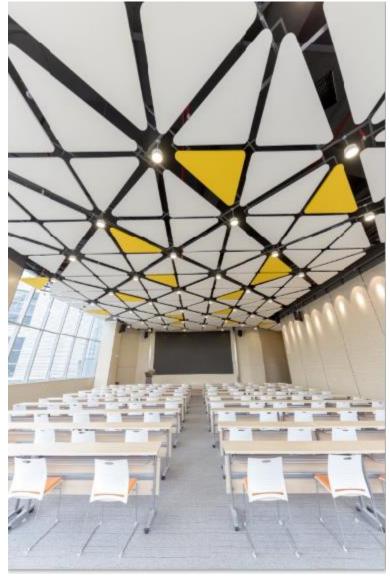

## **PERFORMANCE**

Location: Beijing, China

Key words:

Customized shape & different height

Beiyang Baffle System

Beiyang Baffle System

Location: Beijing, China

Key words:

Customized shape & panels combination

Beiyang Curved Baffle System

Location: Soul, Korea

**Key words:** \*First appplication on the subway station project

\*Total lengh up to 20M of one line after combination