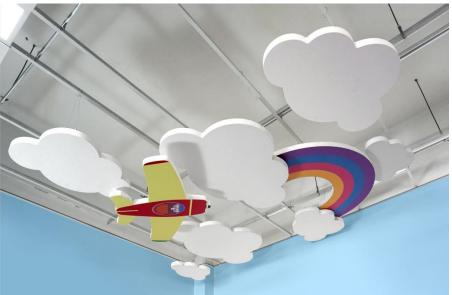

Beiyang Artisan Baffle System

Location: Chongqing, China

Key Words: Customized shapes & colors

Beiyang Artisan Baffle System

Location: Changzhou, China

Key Words:

Customized shapes & vivid picture printed

横浜みなとみらい・パシフィコ横浜展示ホール(1 F ゲート)・シーレックス・バッフル天井パネル