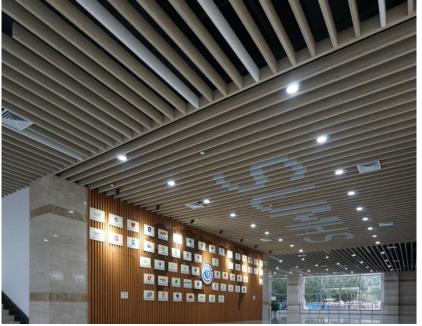

\*Designed by Japanese architector Mr Keiji Oguchi

Beiyang Artisan Baffle System

Location: Wuxi, China

Key Words:

Full application of baffle system from lobby to 3rd floor of the whole office building

Beiyang Artisan Baffle System