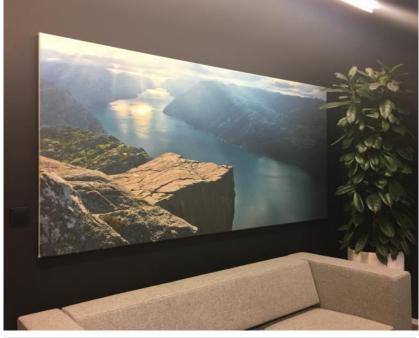

Beiyang Artisan Baffle System

Location: Wuxi, China

Key Words: Customized shapes & colors

Beiyang HEYUE Wall Panels

Location: Stavanger, Norway

Key Words: Customized wall panels with

nature image printed

Beiyang Teus Ceiling System